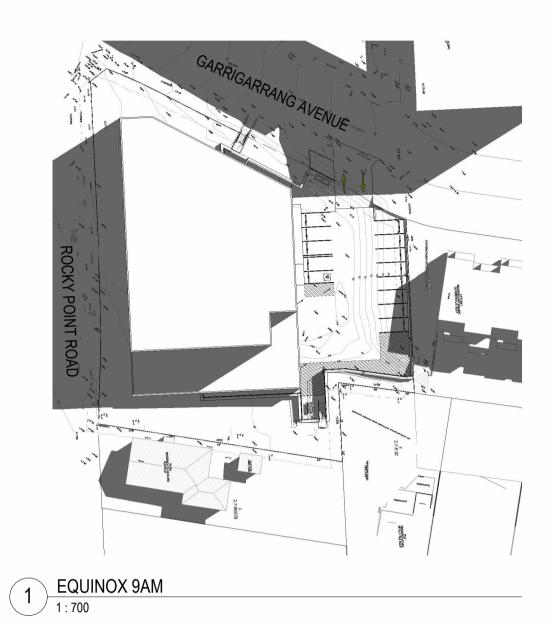

**PROPOSED SELF-STORAGE CONCEPT** 204 ROCKY POINT ROAD, KOGARAH, NSW 2217

DATEDESCRIPTION21.03.23FOR APPROVAL20.06.24FOR INFORMATION

SOLAR STUDY

### **WORK IN PROGRESS** 27/07/2024 1:44:11 PM

82 Alexander Street Crows Nest, NSW 2065 ABN 43 092 960 499 T +61 2 9437 0511 www.bngrouponline.com

Architecture Urban Design Masterplanning Graphics Interiors