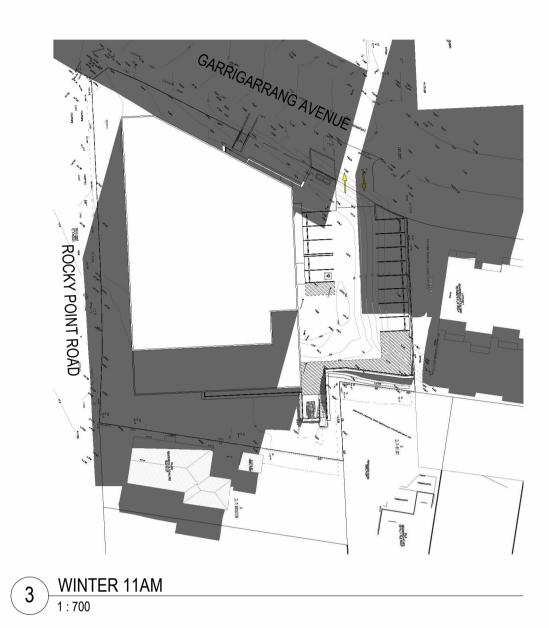

**PROPOSED SELF-STORAGE CONCEPT** 204 ROCKY POINT ROAD, KOGARAH, NSW 2217

DATEDESCRIPTION21.03.23FOR APPROVAL20.06.24FOR INFORMATION

SOLAR STUDY

# HOURLY SOLAR ANALYSIS **JUNE 21**

ABACUS

**PROPOSED SELF-STORAGE CONCEPT** 

204 ROCKY POINT ROAD, KOGARAH, NSW 2217