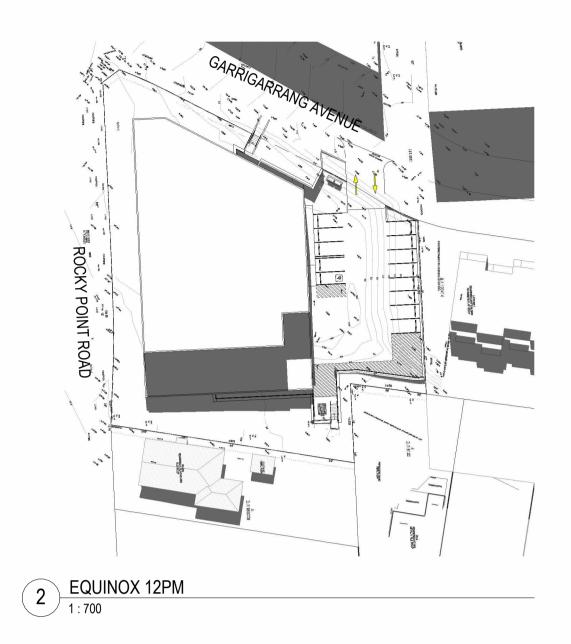

**PROPOSED SELF-STORAGE CONCEPT** 204 ROCKY POINT ROAD, KOGARAH, NSW 2217

ISSUE P1

DATEDESCRIPTION25.06.24FOR INFORMATION

SOLAR STUDY

#### **WORK IN PROGRESS** 27/07/2024 1:44:17 PM

82 Alexander Street Crows Nest, NSW 2065 ABN 43 092 960 499 T +61 2 9437 0511 www.bngrouponline.com

Architecture Urban Design Masterplanning Graphics Interiors RINTED: 27/07/2024 1:44:17 PN