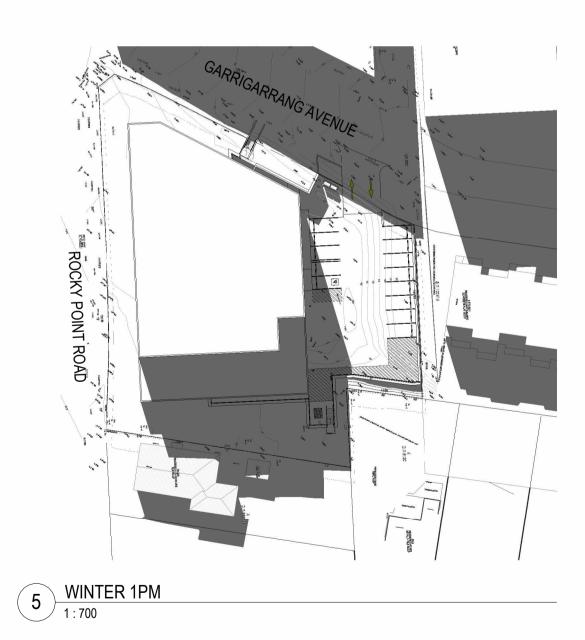

**PROPOSED SELF-STORAGE CONCEPT** 204 ROCKY POINT ROAD, KOGARAH, NSW 2217

DATEDESCRIPTION21.03.23FOR APPROVAL20.06.24FOR INFORMATION

SOLAR STUDY

# HOURLY SOLAR ANALYSIS **JUNE 21**

ABACUS

**PROPOSED SELF-STORAGE CONCEPT** 

204 ROCKY POINT ROAD, KOGARAH, NSW 2217