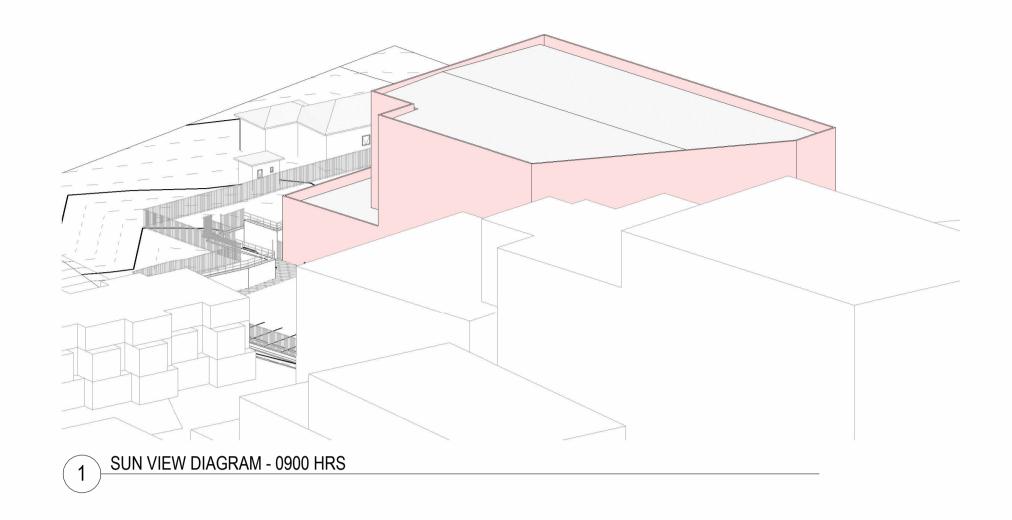

### THE VIEW FRAME (CAMERA POSITION) ASSUMES THE POSITION OF THE SUN. AT ANY HOURLY INTERVAL, EVERYTHING THAT CAN BE SEEN WILL RECEIVE SUN, AND INVERSELY ANYTHING THAT IS HIDDEN FROM **VIEWS IS IN SHADE.**