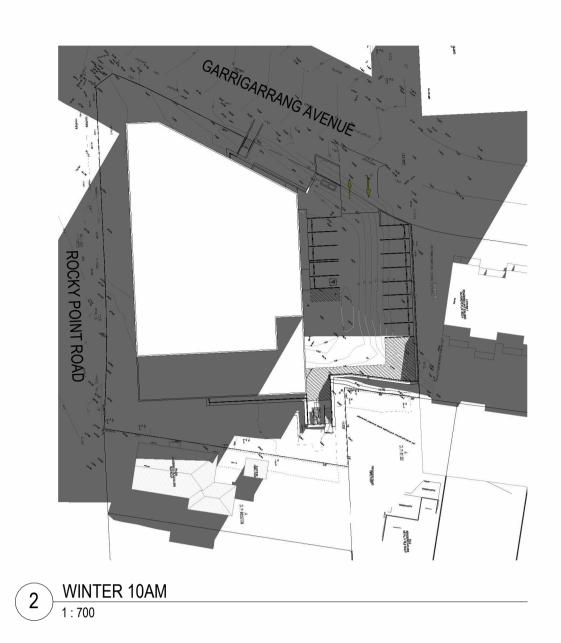

**PROPOSED SELF-STORAGE CONCEPT** 204 ROCKY POINT ROAD, KOGARAH, NSW 2217

DATEDESCRIPTION21.03.23FOR APPROVAL20.06.24FOR INFORMATION

SOLAR STUDY

# HOURLY SOLAR ANALYSIS **JUNE 21**

ABACUS

**PROPOSED SELF-STORAGE CONCEPT** 

204 ROCKY POINT ROAD, KOGARAH, NSW 2217