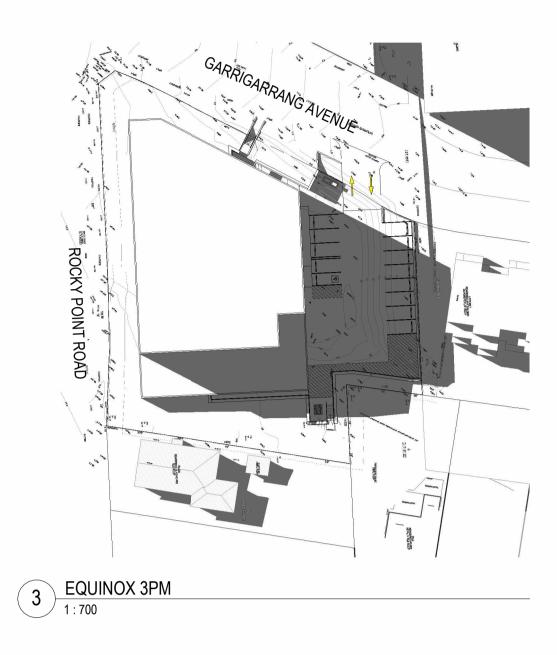

**PROPOSED SELF-STORAGE CONCEPT** 204 ROCKY POINT ROAD, KOGARAH, NSW 2217

DATEDESCRIPTION21.03.23FOR APPROVAL20.06.24FOR INFORMATION

SOLAR STUDY

## FOR INFORMATION

All dimensions to be checked on site, written dimensions only to be used. Do not scale from drawings. Copyright of the design shown herein is retained by the Architect. Written authority is required for any reproduction.

**PROPOSED SELF-STORAGE CONCEPT** 204 ROCKY POINT ROAD, KOGARAH, NSW 2217

ISSUE P1

DATEDESCRIPTION25.06.24FOR INFORMATION

SOLAR STUDY