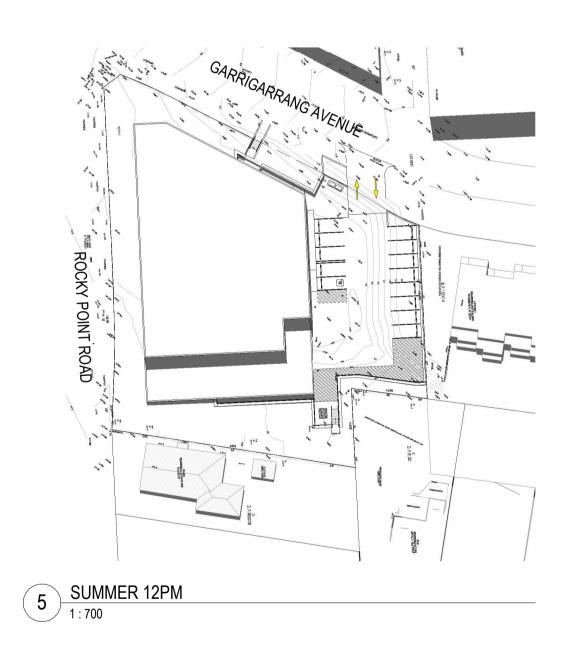

**PROPOSED SELF-STORAGE CONCEPT** 204 ROCKY POINT ROAD, KOGARAH, NSW 2217

DATEDESCRIPTION21.03.23FOR APPROVAL20.06.24FOR INFORMATION

SOLAR STUDY

## FOR INFORMATION

All dimensions to be checked on site, written dimensions only to be used. Do not scale from drawings. Copyright of the design shown herein is retained by the Architect. Written authority is required for any reproduction.

**PROPOSED SELF-STORAGE CONCEPT** 204 ROCKY POINT ROAD, KOGARAH, NSW 2217

ISSUE P1

DATEDESCRIPTION25.06.24FOR INFORMATION

SOLAR STUDY