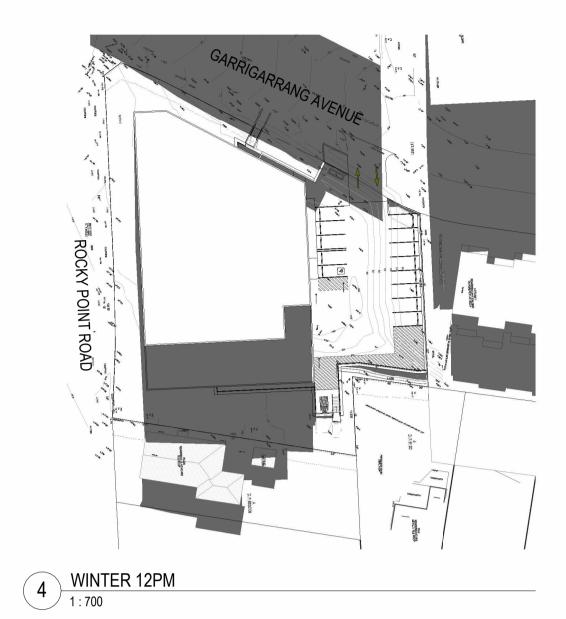

## FOR INFORMATION

All dimensions to be checked on site, written dimensions only to be used. Do not scale from drawings. Copyright of the design shown herein is retained by the Architect. Written authority is required for any reproduction.

**PROPOSED SELF-STORAGE CONCEPT** 204 ROCKY POINT ROAD, KOGARAH, NSW 2217

DATEDESCRIPTION21.03.23FOR APPROVAL20.06.24FOR INFORMATION

SOLAR STUDY