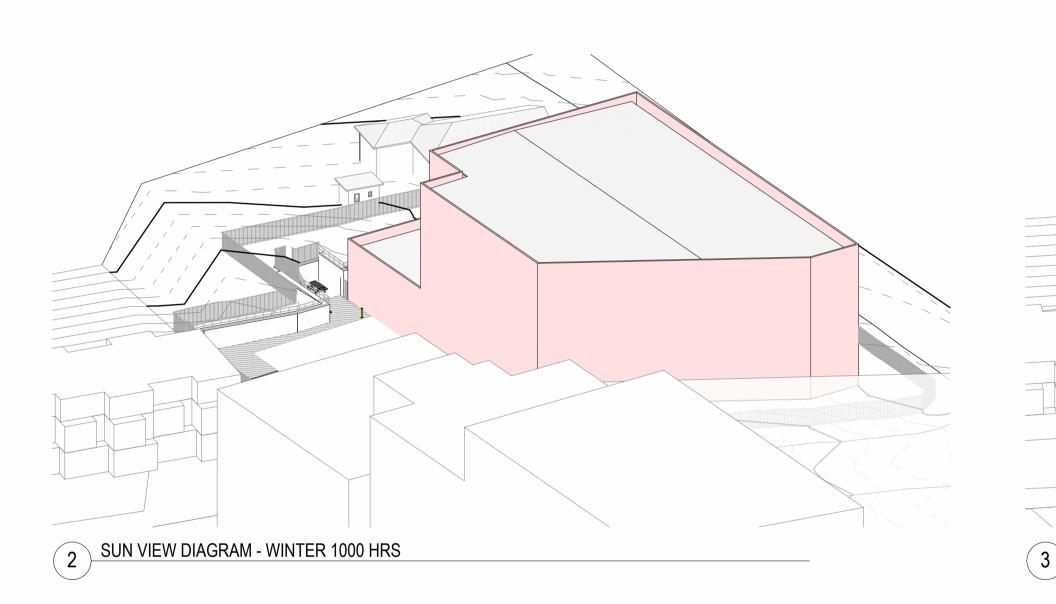

### THE VIEW FRAME (CAMERA POSITION) ASSUMES THE POSITION OF THE SUN. AT ANY HOURLY INTERVAL, EVERYTHING THAT CAN BE SEEN WILL RECEIVE SUN, AND INVERSELY ANYTHING THAT IS HIDDEN FROM **VIEWS IS IN SHADE.**

6 SUN VIEW DIAGRAM - WINTER 1400 HRS

DESCRIPTION DATE 25.06.24 FOR INFORMATION **SUN VIEW DIAGRAMS** 

82 Alexander Street Crows Nest, NSW 2065 ABN 43 092 960 499 T +61 2 9437 0511 www.bngrouponline.com

Architecture Urban Design Masterplanning Graphics Interiors