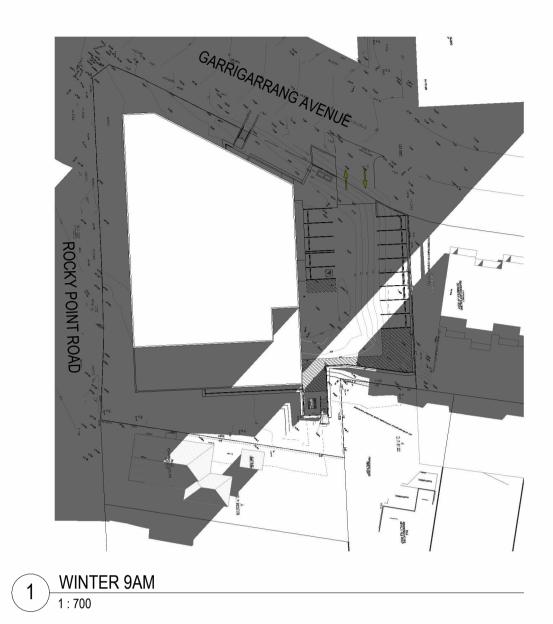

**PROPOSED SELF-STORAGE CONCEPT** 204 ROCKY POINT ROAD, KOGARAH, NSW 2217

DATEDESCRIPTION21.03.23FOR APPROVAL20.06.24FOR INFORMATION

SOLAR STUDY

# HOURLY SOLAR ANALYSIS **JUNE 21**

ABACUS

**PROPOSED SELF-STORAGE CONCEPT** 

204 ROCKY POINT ROAD, KOGARAH, NSW 2217