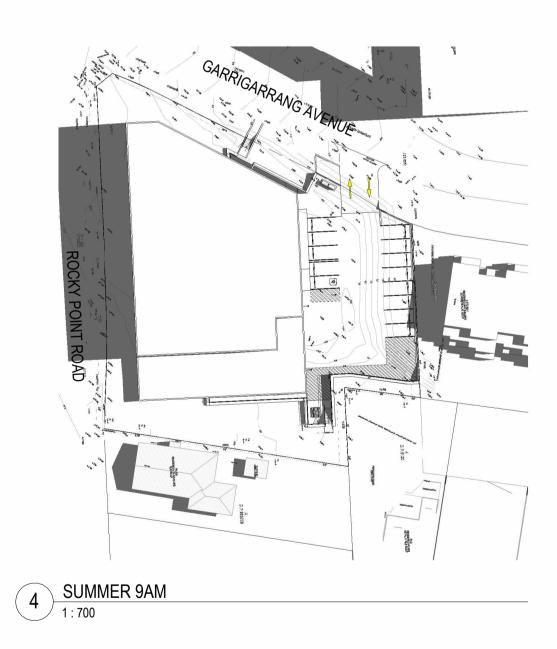

**PROPOSED SELF-STORAGE CONCEPT** 204 ROCKY POINT ROAD, KOGARAH, NSW 2217

DATEDESCRIPTION21.03.23FOR APPROVAL20.06.24FOR INFORMATION

SOLAR STUDY

### **WORK IN PROGRESS** 27/07/2024 1:44:11 PM

82 Alexander Street Crows Nest, NSW 2065 ABN 43 092 960 499 T +61 2 9437 0511 www.bngrouponline.com

Architecture Urban Design Masterplanning Graphics Interiors