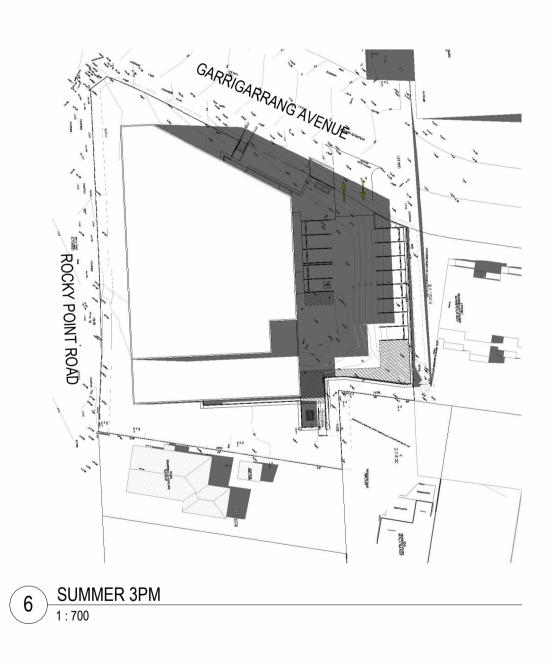

**PROPOSED SELF-STORAGE CONCEPT** 204 ROCKY POINT ROAD, KOGARAH, NSW 2217

DATEDESCRIPTION21.03.23FOR APPROVAL20.06.24FOR INFORMATION

SOLAR STUDY

## FOR INFORMATION

All dimensions to be checked on site, written dimensions only to be used. Do not scale from drawings. Copyright of the design shown herein is retained by the Architect. Written authority is required for any reproduction.

**PROPOSED SELF-STORAGE CONCEPT** 204 ROCKY POINT ROAD, KOGARAH, NSW 2217

ISSUE P1

DATEDESCRIPTION25.06.24FOR INFORMATION

SOLAR STUDY