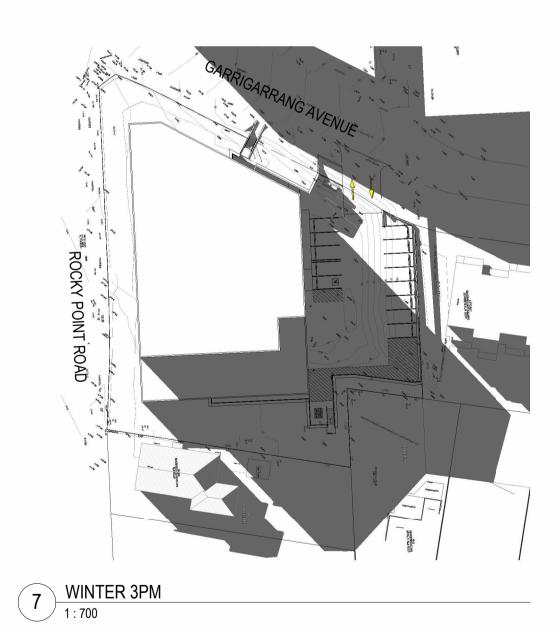

## FOR INFORMATION

All dimensions to be checked on site, written dimensions only to be used. Do not scale from drawings. Copyright of the design shown herein is retained by the Architect. Written authority is required for any reproduction.

**PROPOSED SELF-STORAGE CONCEPT** 204 ROCKY POINT ROAD, KOGARAH, NSW 2217

DATEDESCRIPTION21.03.23FOR APPROVAL20.06.24FOR INFORMATION

SOLAR STUDY