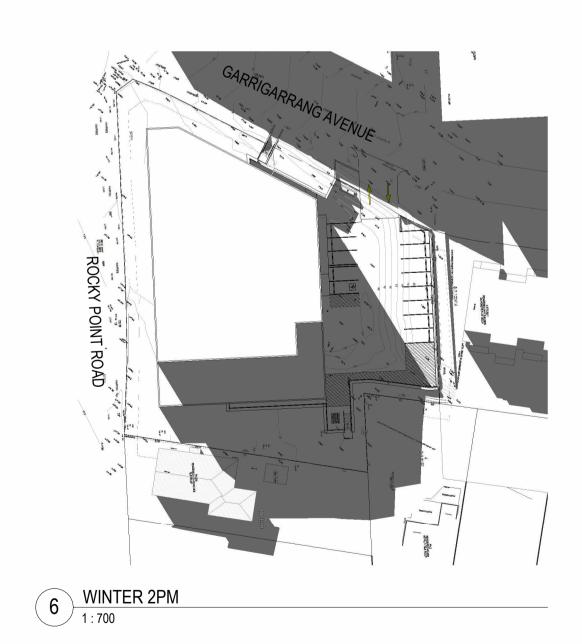

## FOR INFORMATION

All dimensions to be checked on site, written dimensions only to be used. Do not scale from drawings. Copyright of the design shown herein is retained by the Architect. Written authority is required for any reproduction.

**PROPOSED SELF-STORAGE CONCEPT** 204 ROCKY POINT ROAD, KOGARAH, NSW 2217

ISSUE P1

DATEDESCRIPTION25.06.24FOR INFORMATION

SOLAR STUDY

FOR INFORMATION All dimensions to be checked on site, written dimensions only to be used. Do not scale from drawings. Copyright of the design shown herein is retained by the Architect. Written authority is required for any reproduction.