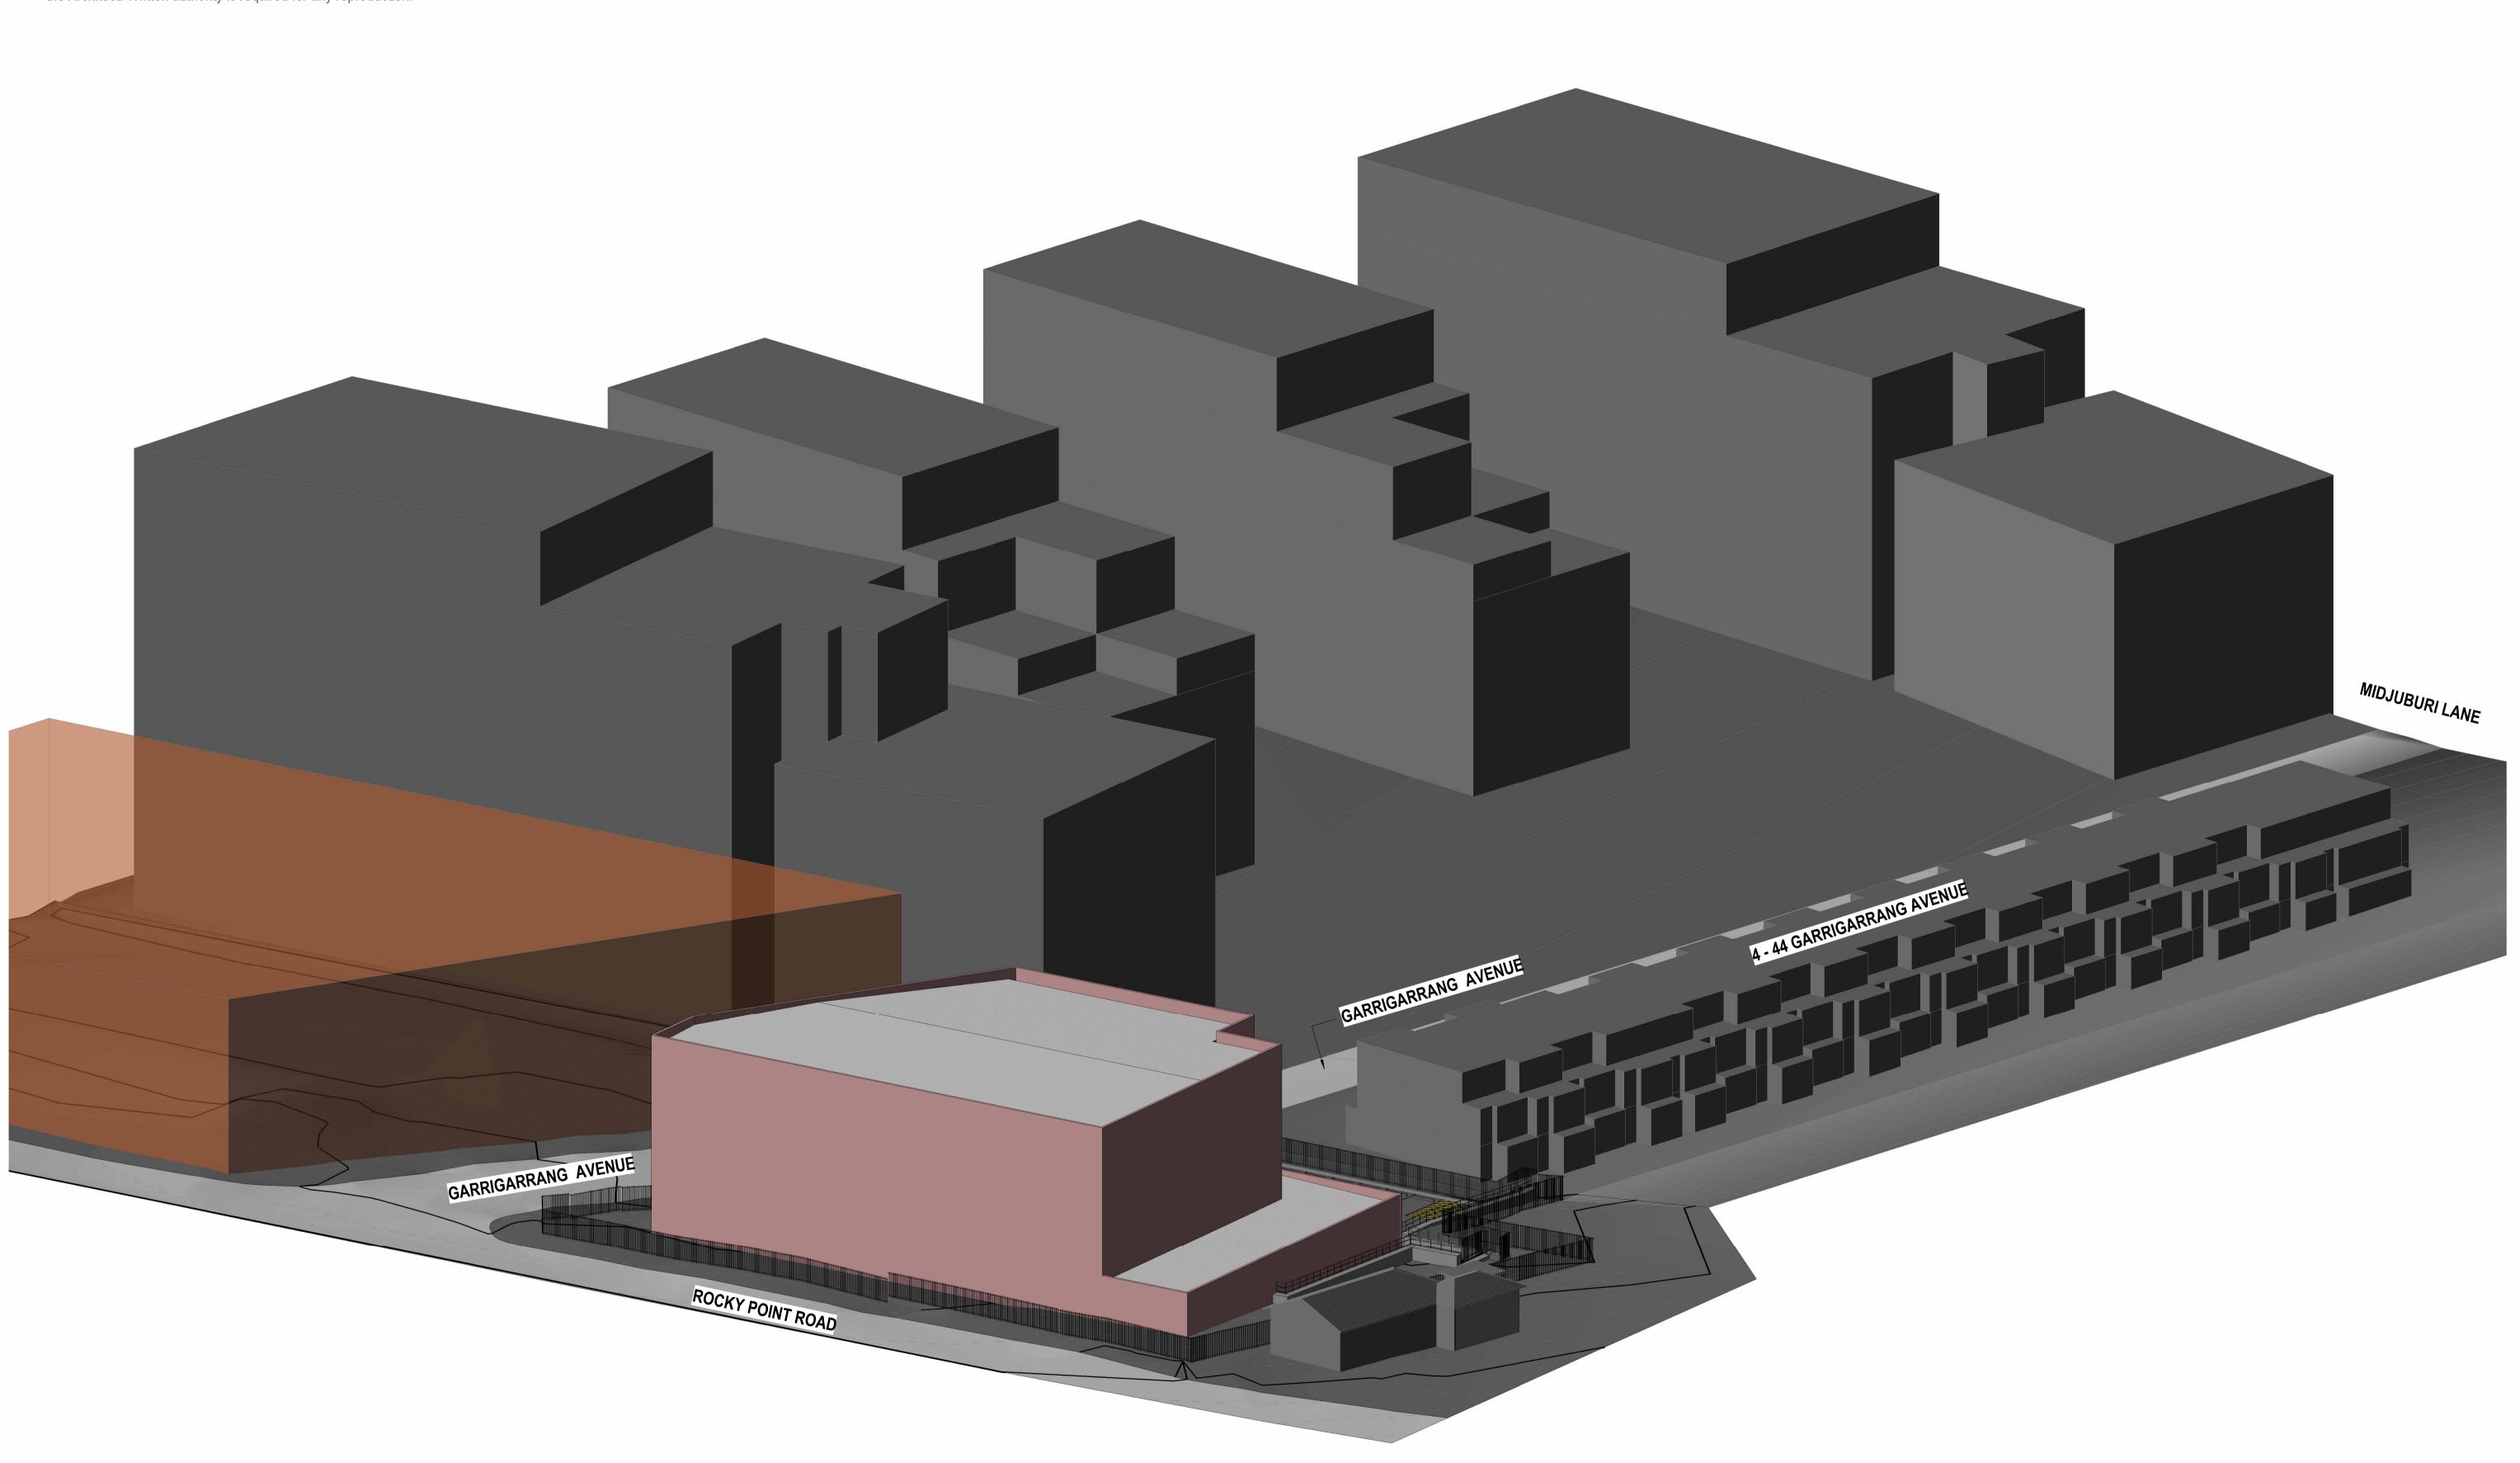

PROPOSED SELF-STORAGE CONCEPT

204 ROCKY POINT ROAD, KOGARAH, NSW 2217

ISSUE P1 P2 DATEDESCRIPTION25.06.24FOR INFORMATION27.07.24FOR INFORMATION

SITE CONTEXT

A100.53 DA P2 @ A1

@ A3