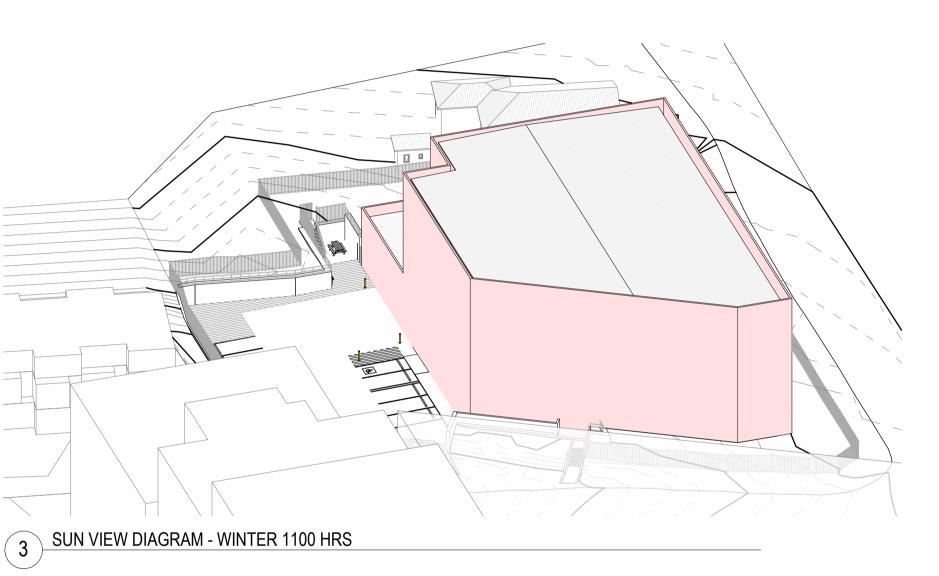

### THE VIEW FRAME (CAMERA POSITION) ASSUMES THE POSITION OF THE SUN. AT ANY HOURLY INTERVAL, EVERYTHING THAT CAN BE SEEN WILL RECEIVE SUN, AND INVERSELY ANYTHING THAT IS HIDDEN FROM **VIEWS IS IN SHADE.**