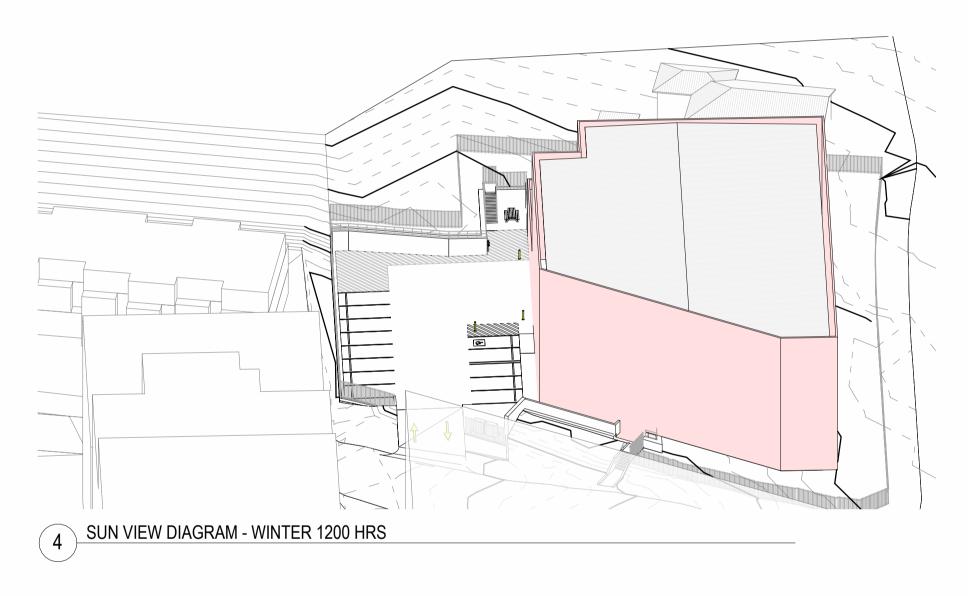

### THE VIEW FRAME (CAMERA POSITION) ASSUMES THE POSITION OF THE SUN. AT ANY HOURLY INTERVAL, EVERYTHING THAT CAN BE SEEN WILL RECEIVE SUN, AND INVERSELY ANYTHING THAT IS HIDDEN FROM **VIEWS IS IN SHADE.**