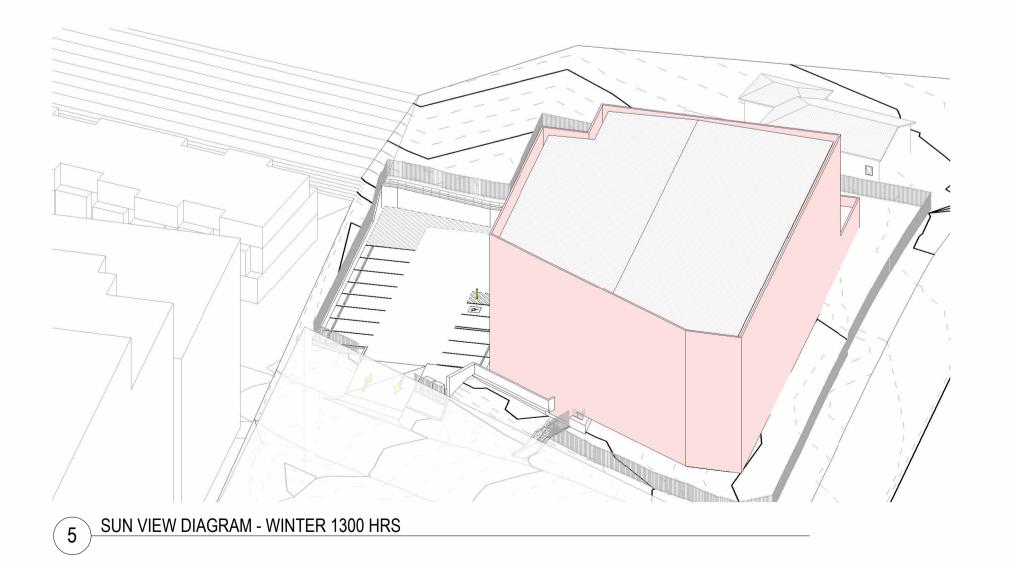

### THE VIEW FRAME (CAMERA POSITION) ASSUMES THE POSITION OF THE SUN. AT ANY HOURLY INTERVAL, EVERYTHING THAT CAN BE SEEN WILL RECEIVE SUN, AND INVERSELY ANYTHING THAT IS HIDDEN FROM **VIEWS IS IN SHADE.**

6 SUN VIEW DIAGRAM - WINTER 1400 HRS

DESCRIPTION DATE 25.06.24 FOR INFORMATION **SUN VIEW DIAGRAMS** 

82 Alexander Street Crows Nest, NSW 2065 ABN 43 092 960 499 T +61 2 9437 0511 www.bngrouponline.com

Architecture Urban Design Masterplanning Graphics Interiors