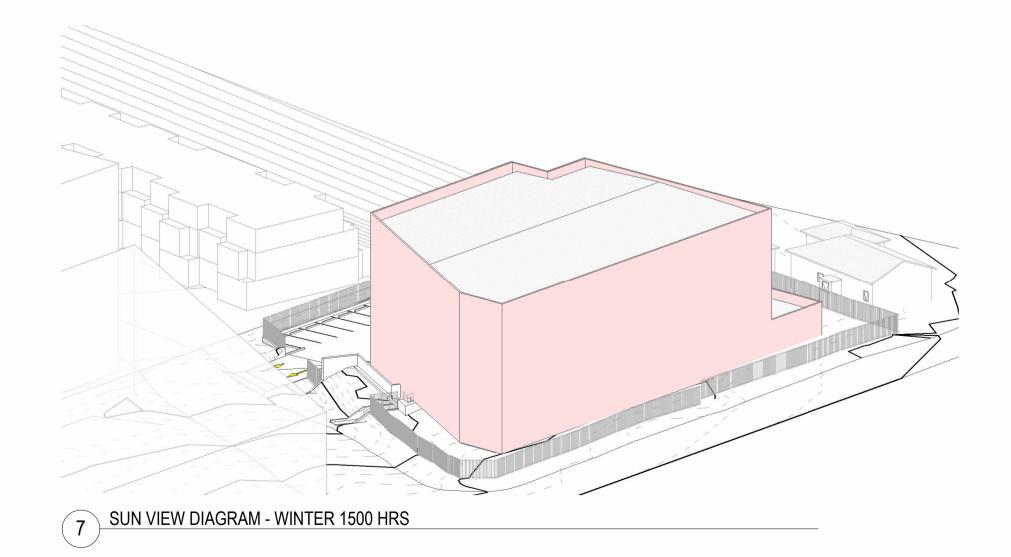

### THE VIEW FRAME (CAMERA POSITION) ASSUMES THE POSITION OF THE SUN. AT ANY HOURLY INTERVAL, EVERYTHING THAT CAN BE SEEN WILL RECEIVE SUN, AND INVERSELY ANYTHING THAT IS HIDDEN FROM **VIEWS IS IN SHADE.**

6 SUN VIEW DIAGRAM - WINTER 1400 HRS

DESCRIPTION DATE 25.06.24 FOR INFORMATION **SUN VIEW DIAGRAMS** 

82 Alexander Street Crows Nest, NSW 2065 ABN 43 092 960 499 T +61 2 9437 0511 www.bngrouponline.com

Architecture Urban Design Masterplanning Graphics Interiors